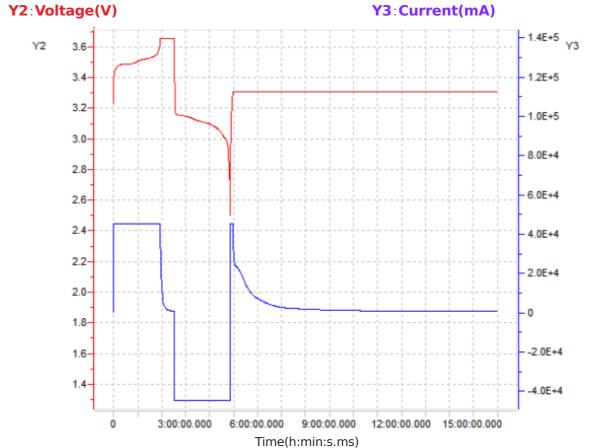

(0~45 °C)     |  |

| DISCHARGE PERFORMANCE                |                         |
|--------------------------------------|-------------------------|
| Maximum Continuous Discharge Current | 200 A                   |
| Peak Discharge Current               | 205 A (3s)              |
| BMS Discharge Cut-Off Current        | 250 A (300ms)           |
| Balancing open voltage               | 55.2V (3.45V/Cell)      |
| Recommended Low Voltage Disconnect   | 44 V (2.75V/Cell)       |
| BMS Discharge Cut-Off Voltage        | >32.0V (2s) (2.0V/Cell) |
| Reconnect Voltage                    | >40.0 V (2.5V/Cell)     |
| Short Circuit Protection             | 250 ~ 500 μs            |
| Discharge Temperature                | -4~ 131 °F(-20 ~55 °C)  |

### **CHARGING AND DISCHARGING CHART**







### **EQUIPMENT INTERFACE INSTRUCTION**



## YOUR NX02-48200 ECOSYSTEM

### Solar Panels

Solar panels convert the sun's rays into usable energy for your home and tops up your **NX02-48200** with clean energy to use when you need it

#### 3 Power Everything

**NX02-48200** continuous and peak power output allows you to power everything from your lights and refrigerator to your washing machine

#### 2 Solar Inverter

Battery independent design Configurable AC/PV output usage timer and prioritization Selectable high power charging current

SElectable input voltage range for home appliance and personal computers Compatible to Utility Mains or generator input Built-in anti-dust kit

### 4 NX02-48200 Power wall battery

A home battery that stores excess energy from your solar panels for us