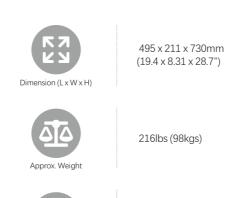

#### **PRODUCT PARAMETERS**

METAL

IP65 waterproof

| ELECTRICAL PERFORMANCE |                    |
|------------------------|--------------------|
| Nominal Voltage        | 51.2V              |
| Nominal Capacity       | 200 Ah             |
| Capacity @ 20A         | 300 min            |
| Energy                 | 10240Wh            |
| Communication          | CAN2.0/RS232/RS485 |
| Resistance             | ≤0.5 mΩ @ 50% SOC  |
| Efficiency             | >96%               |
| Module Parallel        | Up to 16 packs     |
| Cycle Life             | ≥6000              |
| Warranty               | 10 years           |