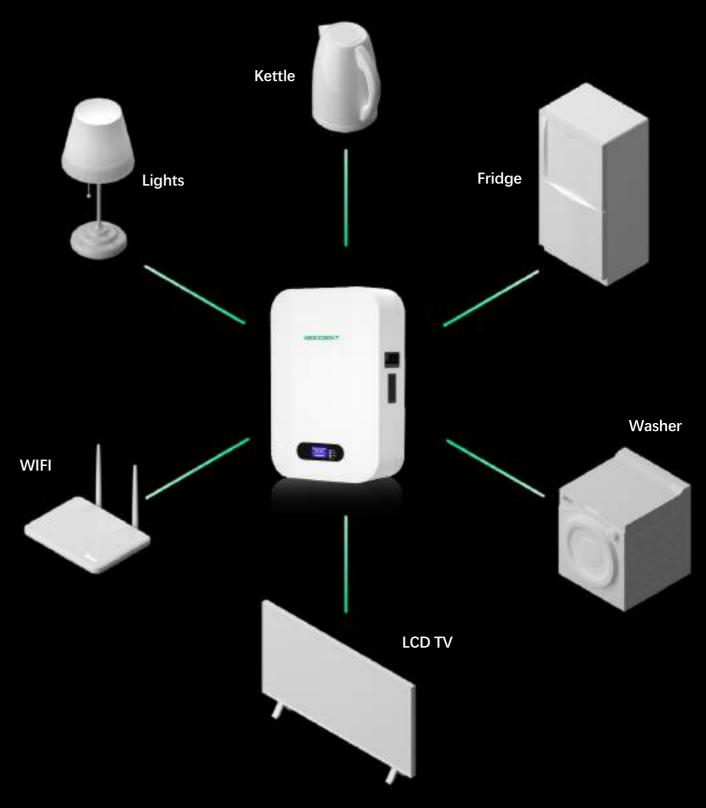

#### 3 Power Everything

**NX02-48200** continuous and peak power output allows you to power everything from your lights and refrigerator to your washing machine

# A BATTERY TO POWER EVERYTHING

**NX02-48200** can detect a power cut, disconnect from the grid and automatically restore power to your home within a fraction of a second.

With **NX02-48200** continuous power output, your home or business keeps running with little disruption.