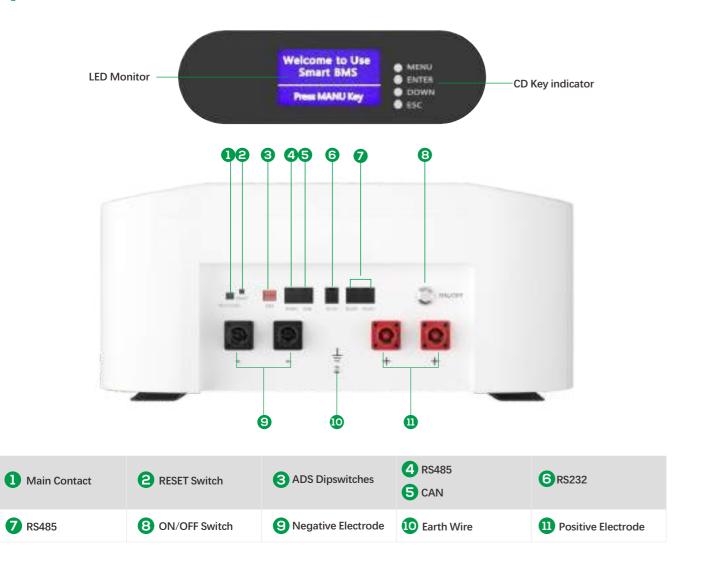

|                         |
|--------------------------------------|-------------------------|
| Maximum Continuous Discharge Current | 200 A                   |
| Peak Discharge Current               | 205 A (3s)              |
| BMS Discharge Cut-Off Current        | 250 A (300ms)           |
| Balancing open voltage               | 55.2V (3.45V/Cell)      |
| Recommended Low Voltage Disconnect   | 44 V (2.75V/Cell)       |
| BMS Discharge Cut-Off Voltage        | >32.0V (2s) (2.0V/Cell) |
| Reconnect Voltage                    | >40.0 V (2.5V/Cell)     |
| Short Circuit Protection             | 250 ~ 500 μs            |
| Discharge Temperature                | -4~ 131 °F(-20 ~55 °C)  |

### **CHARGING AND DISCHARGING CHART**







### **EQUIPMENT INTERFACE INSTRUCTION**



## YOUR NX02-48200 ECOSYSTEM

### Solar Panels

Solar panels convert the sun's rays into usable energy for your home and tops up your **NX02-48200** with clean energy to use when you need it

#### 3 Power Everything

**NX02-48200** continuous and peak power output allows you to power everything from your lights and refrigerator to your washing machine

#### 2 Solar Inverter

Battery independent design Configurable AC/PV output usage timer and prioritization Selectable high power charging current

SElectable input voltage range for home appliance and personal computers Compatible to Utility Mains or generator input Built-in anti-dust kit

### 4 NX02-48200 Power wall battery

A home battery that stores excess energy from your solar panels for use day or night to self-power your home and ve