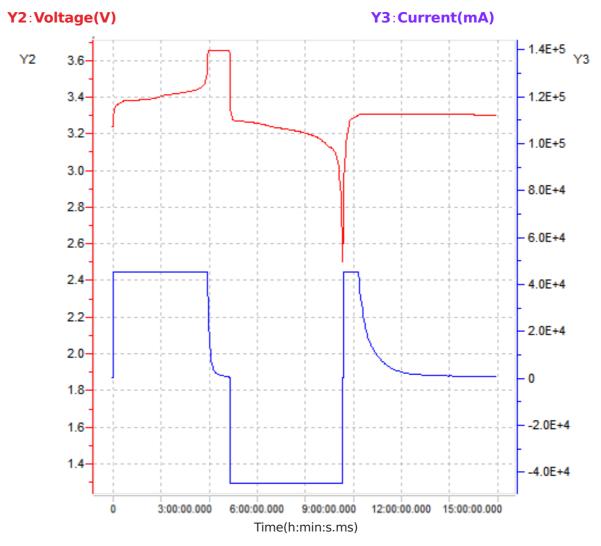

°F(0~45 °C)     |  |

| DISCHARGE PERFORMANCE                |                         |
|--------------------------------------|-------------------------|
| Maximum Continuous Discharge Current | 200 A                   |
| Peak Discharge Current               | 205 A (3s)              |
| BMS Discharge Cut-Off Current        | 250 A (300ms)           |
| Balancing open voltage               | 55.2V (3.45V/Cell)      |
| Recommended Low Voltage Disconnect   | 44 V (2.75V/Cell)       |
| BMS Discharge Cut-Off Voltage        | >32.0V (2s) (2.0V/Cell) |
| Reconnect Voltage                    | >40.0 V (2.5V/Cell)     |
| Short Circuit Protection             | 250 ~ 500 μs            |
| Discharge Temperature                | -4~ 131 °F(-20 ~55 °C)  |

### **CHARGING AND DISCHARGING CHART**







### **EQUIPMENT INTERFACE INSTRUCTION**



## YOUR NX02-48200 ECOSYSTEM

### Solar Panels

Solar panels convert the sun's rays into usable energy for your home and tops up your **NX02-48200** with clean energy to use when you need it

#### 3 Power Everything

**NX02-48200** continuous and peak power output allows you to power everything from your lights and refrigerator to your washing machine

#### 2 Solar Inverter

Battery independent design Configurable AC/PV output usage timer and prioritization Selectable high power charging current

SElectable input voltage range for home appliance and personal computers Compatible to Utility Mains or generator input Built-in anti-dust kit

### 4 NX02-48200 Power wall battery

A home battery that stores excess energy from your solar panels for