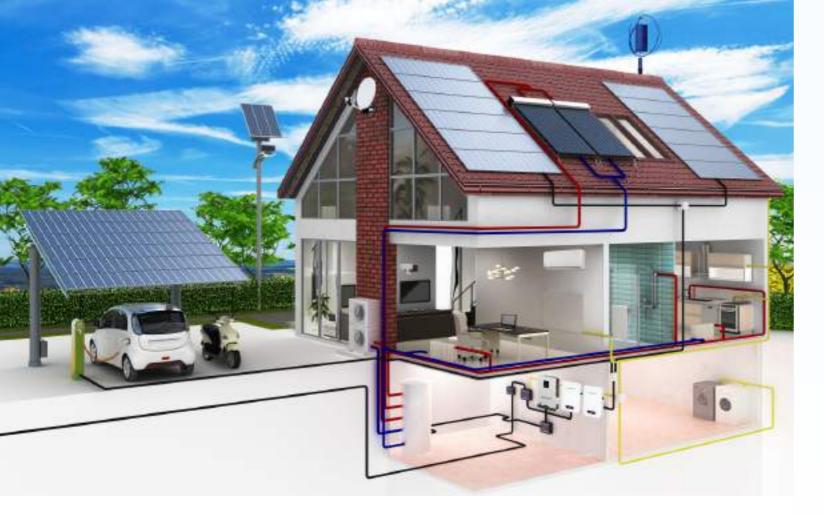

## YOUR NX02-48200 ECOSYSTEM

### Solar Panels

Solar panels convert the sun's rays into usable energy for your home and tops up your **NX02-48200** with clean energy to use when you need it

#### 3 Power Everything

**NX02-48200** continuous and peak power output allows you to power everything from your lights and refrigerator to your washing machine

#### 2 Solar Inverter

Battery independent design Configurable AC/PV output usage timer and prioritization Selectable high power charging current

SElectable input voltage range for home appliance and personal computers Compatible to Utility Mains or generator input Built-in anti-dust kit

### 4 NX02-48200 Power wall battery

A home battery that stores excess energy from your solar panels for use day or night to self-power your home and vehicle, even during a blackout

# A BATTERY TO POWER EVERYTHING

**NX02-48200** can detect a power cut, disconnect from the grid and automatically restore power to your home within a fraction of a second.

With **NX02-48200** continuous power output, your home or business keeps running with little disruption.