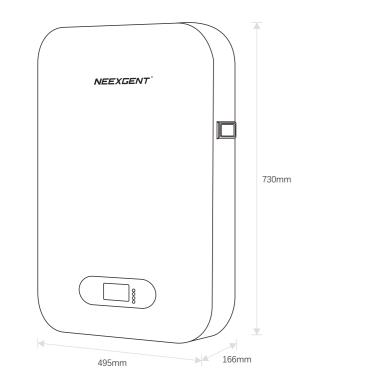

## **PRODUCT PARAMETERS**

| ELECTRICAL PERFORMANCE |                    |
|------------------------|--------------------|
| Nominal Voltage        | 51.2V              |
| Nominal Capacity       | 100 Ah             |
| Capacity @ 20A         | 300 min            |
| Energy                 | 5120Wh             |
| Communication          | CAN2.0/RS232/RS485 |
| Resistance             | ≤0.5 mΩ @ 50% SOC  |
| Efficiency             | >96%               |
| Module Parallel        | Up to 15 packs     |
| Cycle Life             | ≥6000              |
| Warranty               | 10 years           |