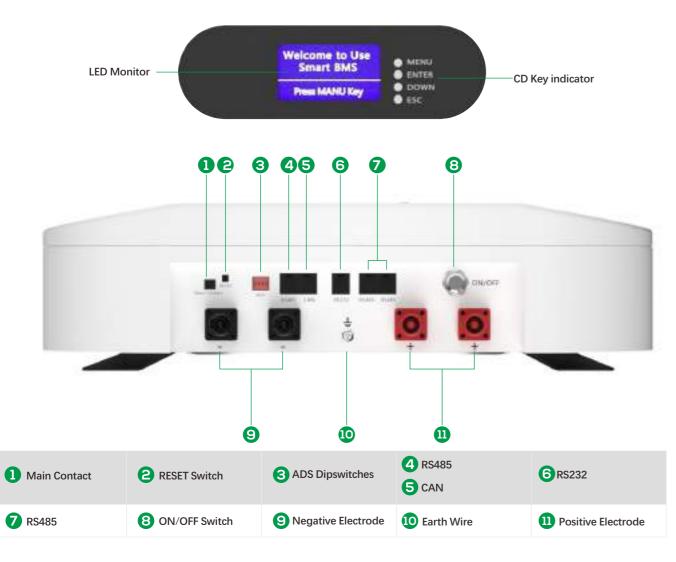

~55 °C)  |

### CHARGING AND DISCHARGING CHART

Y2:Voltage(V)

Y2





Y2:Voltage(V)



### Y3:Current(mA)

### Y3:Current(mA)



## YOUR NX02-48100 ECOSYSTEM

### **1** Solar Panels

Solar panels convert the sun's rays into usable energy for your home and tops up your NX02-48100 with clean energy to use when you need it

### **2** Solar Inverter

Battery independent design Configurable AC/PV output usage timer and prioritization Selectable high power charging current

SElectable input voltage range for home appliance and personal computers Compatible to Utility Mains or generator input Built-in anti-dust kit

A home battery that stores excess energy from your solar panels for use day or night to self-power your home and vehicle, even during a blackout

## EQUIPMENT INTERFACE INSTRUCTION





### **3** Power Everything

NX02-48100 continuous and peak power output allows you to power everything from your lights and refrigerator to your washing machine

### A NX02-48100 Power wall battery

## POWER YOUR HOME AND TOP UP YOUR NX02-48100

## A BATTERY TO POWER EVERYTHING



## AND USE YOUR STORED CLEAN ENERGY AT NIGHT

**NX02-48100** can detect a power cut, disconnect from the grid and automatically restore power to your home within a fraction of a second.

With **NX02-48100** continuous power output, your home or business keeps running with little disruption.