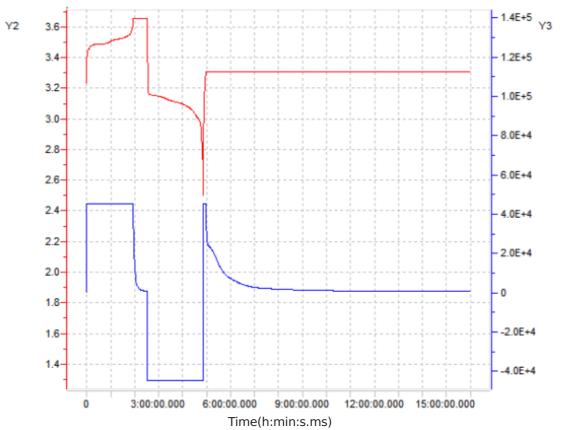

### CHARGING AND DISCHARGING CHART

Y2:Voltage(V)

Y2

Y2:Voltage(V)

### Y3:Current(mA)