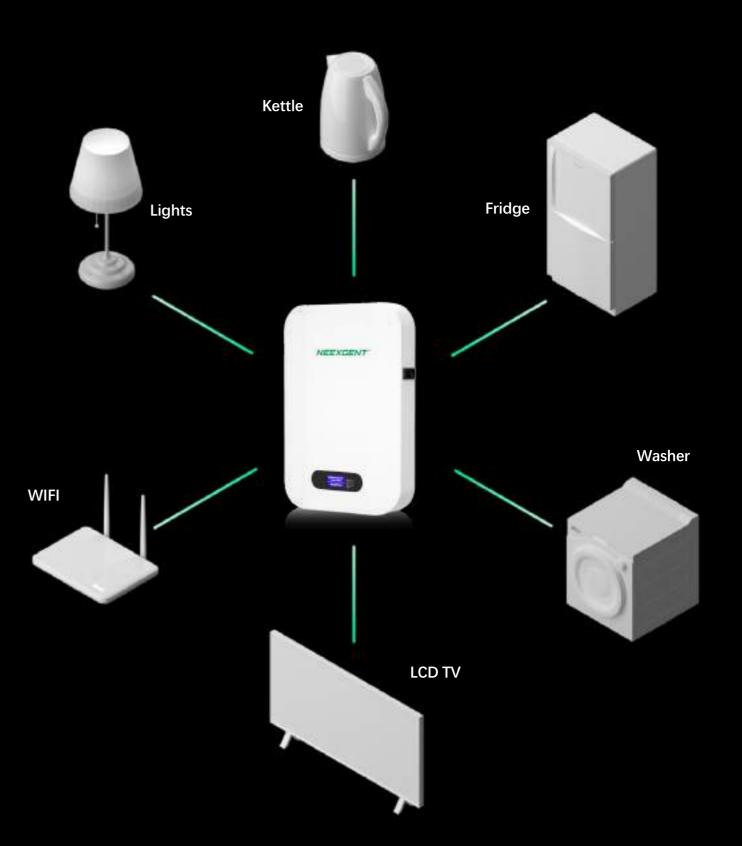

### **3** Power Everything

NX02-48100 continuous and peak power output allows you to power everything from your lights and refrigerator to your washing machine