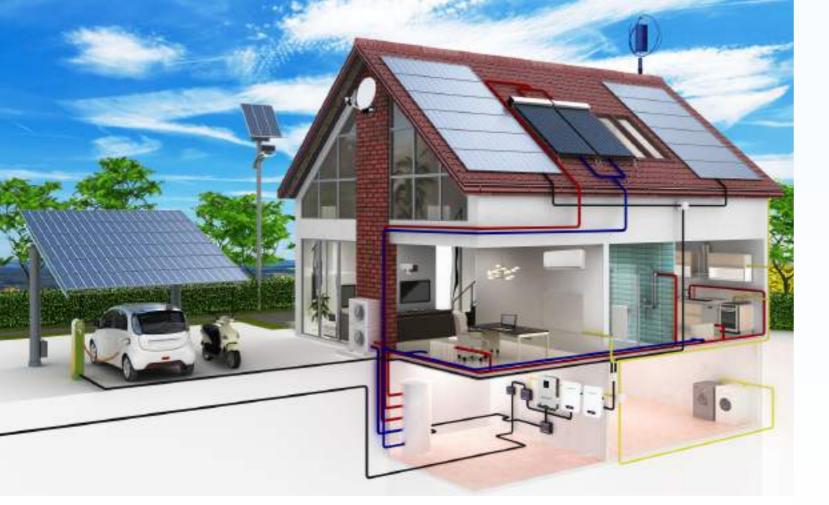

## YOUR NX02-48100 ECOSYSTEM

### **1** Solar Panels

Solar panels convert the sun's rays into usable energy for your home and tops up your NX02-48100 with clean energy to use when you need it

### **2** Solar Inverter

Battery independent design Configurable AC/PV output usage timer and prioritization Selectable high power charging current

SElectable input voltage range for home appliance and personal computers Compatible to Utility Mains or generator input Built-in anti-dust kit

A home battery that stores excess energy from your solar panels for use day or night to self-power your home and vehicle, even during a blackout

### **3** Power Everything

NX02-48100 continuous and peak power output allows you to power everything from your lights and refrigerator to your washing machine

## POWER YOUR HOME AND TOP UP YOUR NX02-48100

## A BATTERY TO POWER EVERYTHING

## AND USE YOUR STORED CLEAN ENERGY AT NIGHT

**NX02-48100** can detect a power cut, disconnect from the grid and automatically restore power to your home within a fraction of a second.

With **NX02-48100** continuous power output, your home or business keeps running with little disruption.