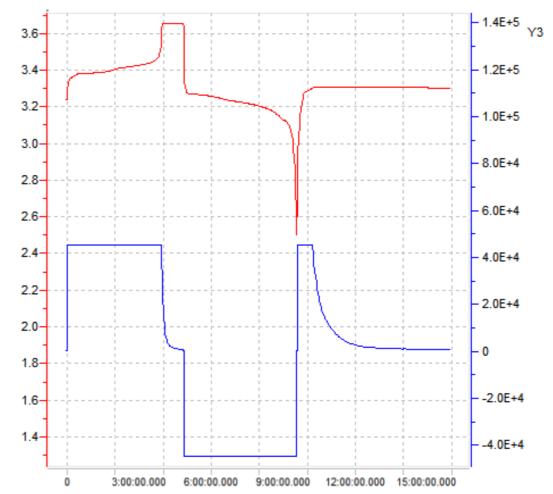

### CHARGING AND DISCHARGING CHART

Y2:Voltage(V)

Y2

Y2:Voltage(V)

### Y3:Current(mA)