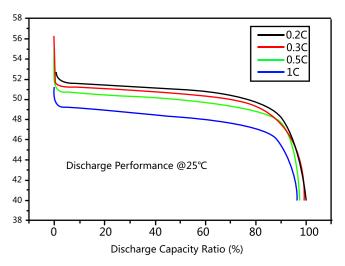

| IP33          |
| Cycle Life                       | ≥6000         | ≥6000         | ≥6000         |

## **Product Features**

- 1 Stronger Iron Phosphate-lithium power battery
- 2 Higher energy density, smaller volumn for household.
- 3 Photovoltaic system: this battery pack is designed for household photovoltaic systems.
- ② Expandability: this battery pack can be easily expanded by adding expansion battery packs in parallel connection.

- 5 Long warranty period: 5years
- **6** Support Connected in parallel mode for expansion.
- Battery management system(BMS):the battery packs built-in BMS monitors its operation and prevents the battery from operating outside design limitations.

## **Charging And Discharging Chart**

#### **Different Current/temperature Discharge Curves**





## **Charging And Discharge Curve**





#### Cycle Life Curve





## **Equipment Interface Instruction**







#### • Function Switch

+Power Terminal

-Power Terminal

(1)ON: starting

(2)OFF: Power off for storage or transportation

#### **2** CAN Communication Terminal

CAN : Usage to connecting with inverter or master battery pack

#### **3** As485 Communication Terminal

RS485: For Connecting with inverter and slave battery

#### **6** Dry Contact Output Description

(1)Dry contact 1-PIN1 to PIN2: normally open, low battery closed (2)Dry contact 2-PIN3 to PIN4: normally open, closed during fault protection

#### **6** Multifunctional Control Panel

Equipped with LCD display screen and various function buttons

# Your NXW-48 Ecosystem

#### Solar Panels

Solar panels convert the s