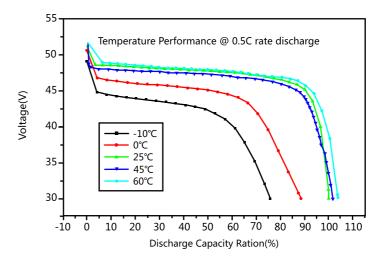

3          | IP33          |
| Cycle Life                       | ≥6000         | ≥6000         | ≥6000         |

## **Product Features**

- 1 Stronger Iron Phosphate-lithium power battery
- 2 Higher energy density, smaller volumn for household.
- 3 Photovoltaic system: this battery pack is designed for household photovoltaic systems.
- ② Expandability: this battery pack can be easily expanded by adding expansion battery packs in parallel connection.

- 5 Long warranty period: 5years
- **6** Support Connected in parallel mode for expansion.
- Battery management system(BMS):the battery packs built-in BMS monitors its operation and prevents the battery from operating outside design limitations.

## **Charging And Discharging Chart**

#### **Different Current/temperature Discharge Curves**





## **Charging And Discharge Curve**





#### Cycle Life Curve





## **Equipment Interface Instruction**







#### • Function Switch

+Power Terminal

-Power Terminal

(1)ON: starting

(2)OFF: Power off for storage or transportation

#### **2** CAN Communication Terminal

CAN : Usage to connecting with inverter or master battery pack

#### **3** As485 Communication Terminal

RS485: For Connecting with inverter and slave battery

#### **6** Dry Contact Output Description

(1)Dry contact 1-PIN1 to PIN2: normally open, low battery closed (2)Dry contact 2-PIN3 to PIN4: normally open, closed during fault protection

#### **6** Multifunctional Control Panel

Equipped with LCD display screen and various function buttons

# Your NXW-48 Ecosystem

#### Solar Panels

Solar panels convert the