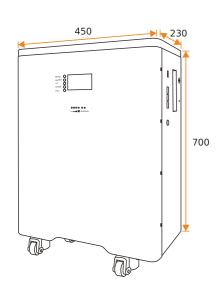

#### **Product Parameters**

Note unit: mm

| Model                            | NXW-48100     | NXW-48200     | NXW-48300     |
|----------------------------------|---------------|---------------|---------------|
| Usable Capacity                  | 5KWH          | 10KWH         | 15KWH         |
| Voltage                          | 48V           | 48V           | 48V           |
| Rated Voltage                    | 51.2V         | 51.2V         | 51.2V         |
| Charge Voltage                   | 57.6V         | 57.6V         | 57.6V         |
| Discharge Voltage Range          | 48-57.6V      | 48-57.6V      | 48-57.6V      |
| MAX. Charge & Discharge Current  | 100A          | 200A          | 300A          |
| Rated Charge & Discharge Current | 50A           | 100A          | 150A          |
| MAX. Output Power                | 5120W         | 10240W        | 15360W        |
| Recommend Output Power           | 3000W         | 6000W         | 9000W         |
| Weight(kg)                       | 126kg         | 183kg         | 240kg         |
| DOD                              | ≥95           | ≥95           | ≥95           |
| Modules Connection               | 15in parallel | 15in parallel | 15in parallel |
| Communication                    | CAN&RS485     | CAN&RS485     | CAN&RS485     |
| Waterproof                       | IP33          | IP33          | IP33          |
| Cycle Life                       | ≥6000         | ≥6000         | ≥6000         |