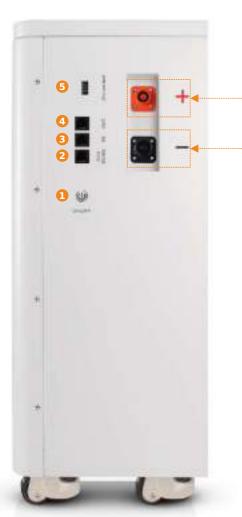

#### • Function Switch

+Power Terminal

-Power Terminal

(1)ON: starting

(2)OFF: Power off for storage or transportation

#### **2** CAN Communication Terminal

CAN : Usage to connecting with inverter or master battery pack

#### **3** As485 Communication Terminal

RS485: For Connecting with inverter and slave battery

#### **6** Dry Contact Output Description

(1)Dry contact 1-PIN1 to PIN2: normally open, low battery closed (2)Dry contact 2-PIN3 to PIN4: normally open, closed during fault protection

#### **6** Multifunctional Control Panel

Equipped with LCD display screen and various function buttons