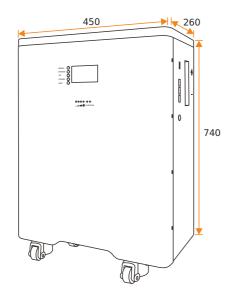

#### **Product Parameters**

Note unit: mm

| Model                            | NXW-48100     | NXW-48200     | NXW-48300     |
|----------------------------------|---------------|---------------|---------------|
| Usable Capacity                  | 5KWH          | 10KWH         | 15KWH         |
| Voltage                          | 48V           | 48V           | 48V           |
| Rated Voltage                    | 51.2V         | 51.2V         | 51.2V         |
| Charge Voltage                   | 57.6V         | 57.6V         | 57.6V         |
| Discharge Voltage Range          | 48-57.6V      | 48-57.6V      | 48-57.6V      |
| MAX. Charge & Discharge Current  | 100A          | 200A          | 300A          |
| Rated Charge & Discharge Current | 50A           | 100A          | 150A          |
| MAX. Output Power                | 5120W         | 10240W        | 15360W        |
| Recommend Output Power           | 3000W         | 6000W         | 9000W         |
| Weight(kg)                       | 126kg         | 183kg         | 240kg         |
| DOD                              | ≥95           | ≥95           | ≥95           |
| Modules Connection               | 15in parallel | 15in parallel | 15in parallel |
| Communication                    | CAN&RS485     | CAN&RS485     | CAN&RS485     |
| Waterproof                       | IP33          | IP33          | IP33          |
| Cycle Life                       | ≥6000         | ≥6000         | ≥6000         |