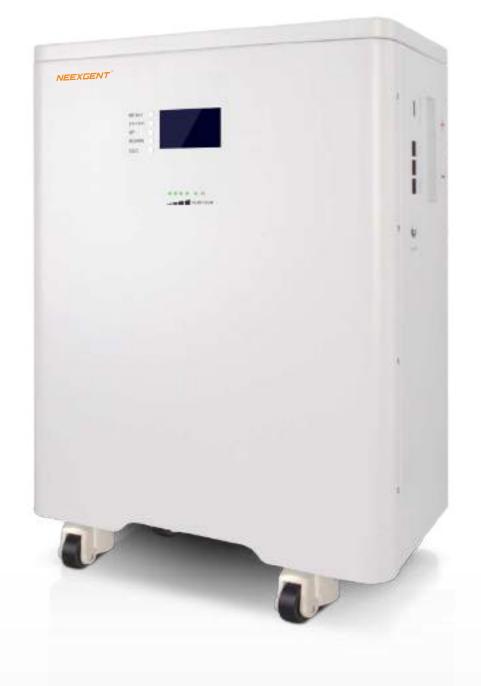

# 4 NXW-48 Tower Energy Storage Battery

A home battery that stores excess energy from your solar panels for use day or night to self-power your home and vehicle, even during a blackout

#### **6** Multifunctional Control Panel

Equipped with LCD display screen and various function buttons