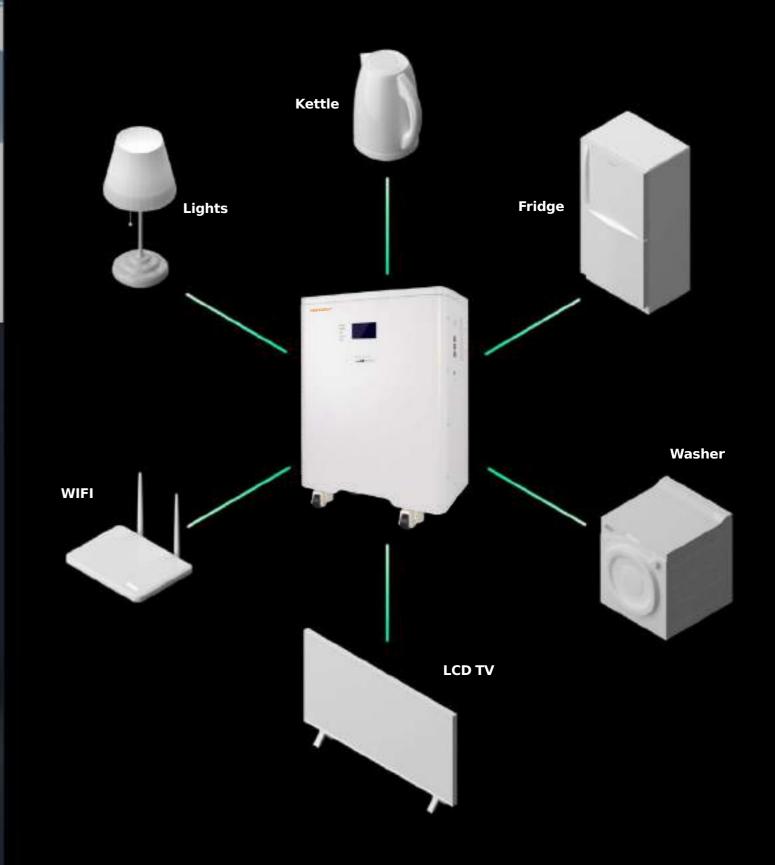

#### B Power Everything

**NXW-48** continuous and peak power output allows you to power everything from your lights and refrigerator to your washing machine

# A Battery to Power Everything

**NXW-48** can detect a power cut, disconnect from the grid and automatically restore power to your home within a fraction of a second. With **NXW-48** continuous power output, your home or business keeps running with little disruption.