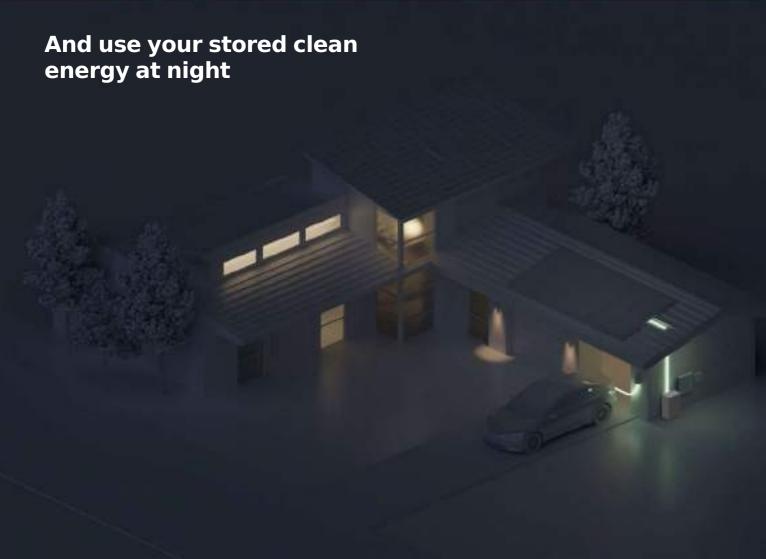

## **Product Overview**

Power your home and electric vehicle with renewable energy you control and reduce your reliance on the grid.

With solar, you typically generate more clean energy than you need. By combining with NXW-48, a rechargeable home battery, you can store excess energy from your solar panels for use anytime—even during a power outage.

# 4 NXW-48 Tower Energy Storage Battery

A home battery that stores excess energy from your solar panels for use day or night to self-power your home and vehicle, even during a blackout