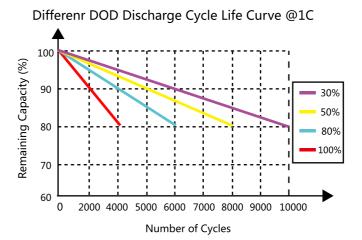

000         | ≥6000         | ≥6000         |

## **Product Features**

- 1 Stronger Iron Phosphate-lithium power battery
- 2 Higher energy density, smaller volumn for household.
- 3 Photovoltaic system: this battery pack is designed for household photovoltaic systems.
- ② Expandability: this battery pack can be easily expanded by adding expansion battery packs in parallel connection.

- 5 Long warranty period: 5years
- **6** Support Connected in parallel mode for expansion.
- Battery management system(BMS):the battery packs built-in BMS monitors its operation and prevents the battery from operating outside design limitations.

## **Charging And Discharging Chart**

#### **Different Current/temperature Discharge Curves**





## **Charging And Discharge Curve**





#### Cycle Life Curve





## **Equipment Interface Instruction**







#### • Function Switch

+Power Terminal

-Power Terminal

(1)ON: starting

(2)OFF: Power off for storage or transportation

#### **2** CAN Communication Terminal

CAN : Usage to connecting with inverter or master battery pack

#### **3** As485 Communication Terminal

RS485: For Connecting with inverter and slave battery

#### **6** Dry Contact Output Description

(1)Dry contact 1-PIN1 to PIN2: normally open, low battery closed (2)Dry contact 2-PIN3 to PIN4: normally open, closed during fault protection

#### **6** Multifunctional Control Panel

Equipped with LCD display screen and various function buttons

# Your NXW-48 Ecosystem

#### Solar Panels

Solar panels convert the sun's rays into usable energy for your home and tops up your **NXW-