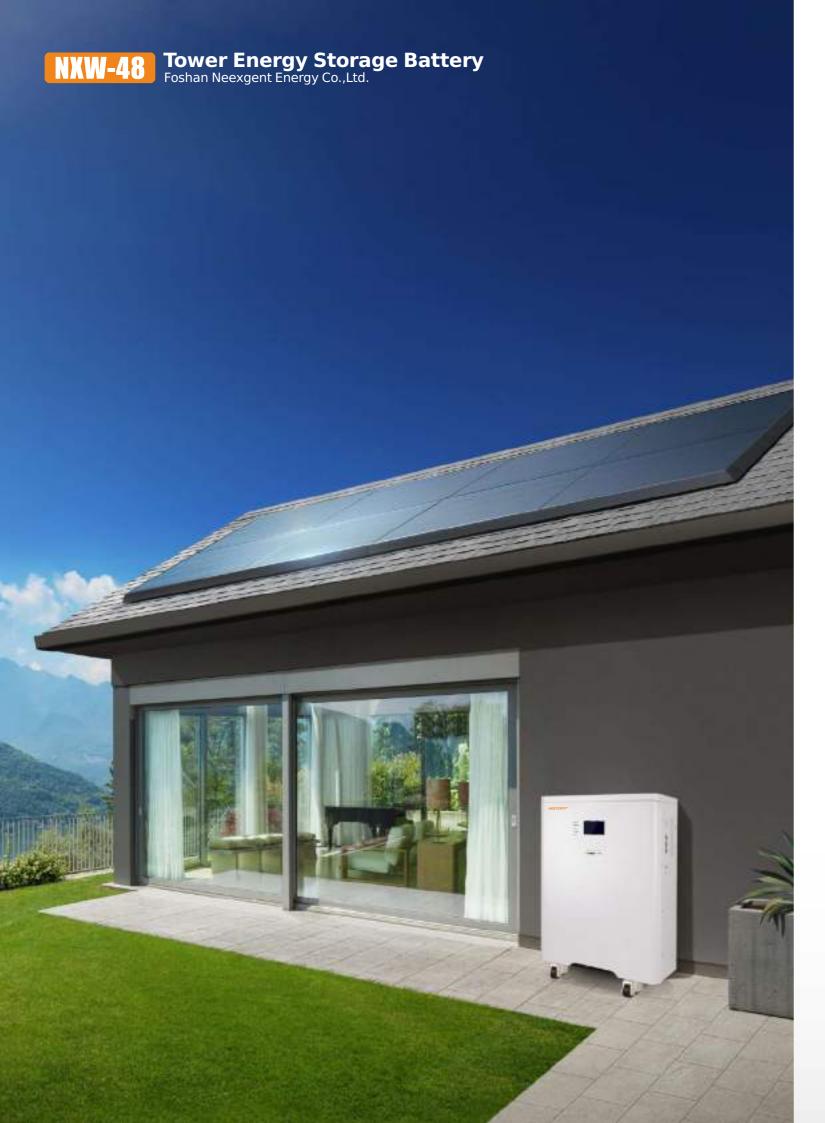

## **Product Overview**

Power your home and electric vehicle with renewable energy you control and reduce your reliance on the grid.

With solar, you typically generate more clean energy than you need. By combining with NXW-48, a rechargeable home battery, you can store excess energy from your solar panels for use anytime—even during a power outage.

# 4 NXW-48 Tower Energy Storage Battery

A home battery that stores excess energy from your solar panels for use day or night to self-power your home and vehicle, even during a blackout

# A Battery to Power Everything

**NXW-48** can detect a power cut, disconnect from the grid and automatically restore power to your home within a fraction of a second. With **NXW-48** continuous power output, your home or business keeps running with little disruption.