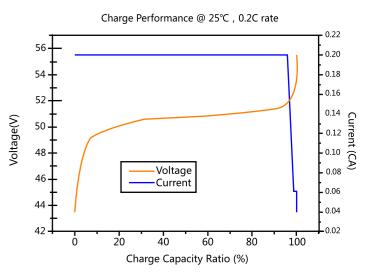

| ≥6000         | ≥6000         | ≥6000         |

## **Product Features**

- 1 Stronger Iron Phosphate-lithium power battery
- 2 Higher energy density, smaller volumn for household.
- 3 Photovoltaic system: this battery pack is designed for household photovoltaic systems.
- ② Expandability: this battery pack can be easily expanded by adding expansion battery packs in parallel connection.

- 5 Long warranty period: 5years
- **6** Support Connected in parallel mode for expansion.
- Battery management system(BMS):the battery packs built-in BMS monitors its operation and prevents the battery from operating outside design limitations.

## **Charging And Discharging Chart**

#### **Different Current/temperature Discharge Curves**





## **Charging And Discharge Curve**





#### Cycle Life Curve





## **Equipment Interface Instruction**







#### • Function Switch

+Power Terminal

-Power Terminal

(1)ON: starting

(2)OFF: Power off for storage or transportation

#### **2** CAN Communication Terminal

CAN : Usage to connecting with inverter or master battery pack

#### **3** As485 Communication Terminal

RS485: For Connecting with inverter and slave battery

#### **6** Dry Contact Output Description

(1)Dry contact 1-PIN1 to PIN2: normally open, low battery closed (2)Dry contact 2-PIN3 to PIN4: normally open, closed during fault protection

#### **6** Multifunctional Control Panel

Equipped with LCD display screen and various function buttons

# Your NXW-48 Ecosystem

#### Solar Panels

Solar panels convert the sun's rays into usable energy for your hom