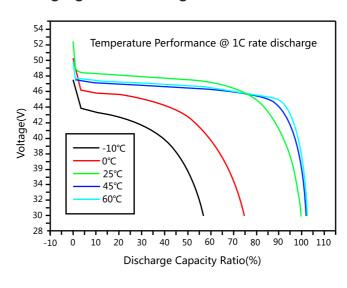

| ≥6000         | ≥6000         | ≥6000         |

## **Product Features**

- 1 Stronger Iron Phosphate-lithium power battery
- 2 Higher energy density, smaller volumn for household.
- 3 Photovoltaic system: this battery pack is designed for household photovoltaic systems.
- ② Expandability: this battery pack can be easily expanded by adding expansion battery packs in parallel connection.

- 5 Long warranty period: 5years
- **6** Support Connected in parallel mode for expansion.
- Battery management system(BMS):the battery packs built-in BMS monitors its operation and prevents the battery from operating outside design limitations.

## **Charging And Discharging Chart**

#### **Different Current/temperature Discharge Curves**





## **Charging And Discharge Curve**





#### Cycle Life Curve





## **Equipment Interface Instruction**







#### • Function Switch

+Power Terminal

-Power Terminal

(1)ON: starting

(2)OFF: Power off for storage or transportation

#### **2** CAN Communication Terminal

CAN : Usage to connecting with inverter or master battery pack

#### **3** As485 Communication Terminal

RS485: For Connecting with inverter and slave battery

#### **6** Dry Contact Output Description

(1)Dry contact 1-PIN1 to PIN2: normally open, low battery closed (2)Dry contact 2-PIN3 to PIN4: normally open, closed during fault protection

#### **6** Multifunctional Control Panel

Equipped with LCD display screen and various function buttons

# Your NXW-48 Ecosystem

#### Solar Panels

Solar panels convert the sun's rays into usable energy for your h