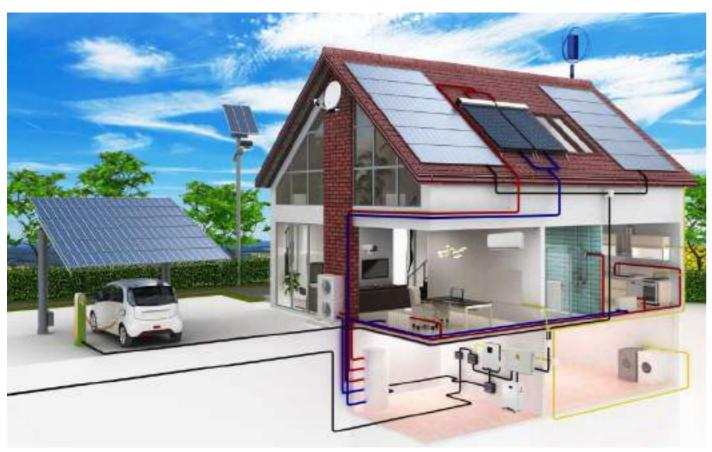

## **Product Overview**

Power your home and electric vehicle with renewable energy you control and reduce your reliance on the grid.

With solar, you typically generate more clean energy than you need. By combining with NXW-48, a rechargeable home battery, you can store excess energy from your solar panels for use anytime—even during a power outage.

# Your NXW-48 Ecosystem

#### Solar Panels

Solar panels convert the sun's rays into usable energy for your home and tops up your **NXW-48** with clean energy to use when you need it

# 4 NXW-48 Tower Energy Storage Battery

A home battery that stores excess energy from your solar panels for use day or night to self-power your home and vehicle, even during a blackout

#### 2 Solar Inverter

Battery independent design Configurable AC/PV output usage timer and prioritization Selectable high power charging current

SElectable input voltage range for home appliance and personal computers Compatible to Utility Mains or generator input Built-in anti-dust kit

#### B Power Everything

**NXW-48** continuous and peak power output allows you to power everything from your lights and refrigerator to your washing machine