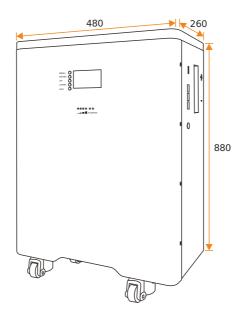

#### **Product Parameters**

Note unit: mm

| Model                            | NXW-48100     | NXW-48200     | NXW-48300     |
|----------------------------------|---------------|---------------|---------------|
| Usable Capacity                  | 5KWH          | 10KWH         | 15KWH         |
| Voltage                          | 48V           | 48V           | 48V           |
| Rated Voltage                    | 51.2V         | 51.2V         | 51.2V         |
| Charge Voltage                   | 57.6V         | 57.6V         | 57.6V         |
| Discharge Voltage Range          | 48-57.6V      | 48-57.6V      | 48-57.6V      |
| MAX. Charge & Discharge Current  | 100A          | 200A          | 300A          |
| Rated Charge & Discharge Current | 50A           | 100A          | 150A          |
| MAX. Output Power                | 5120W         | 10240W        | 15360W        |
| Recommend Output Power           | 3000W         | 6000W         | 9000W         |
| Weight(kg)                       | 126kg         | 183kg         | 240kg         |
| DOD                              | ≥95           | ≥95           | ≥95           |
| Modules Connection               | 15in parallel | 15in parallel | 15in parallel |
| Communication                    | CAN&RS485     | CAN&RS485     | CAN&RS485     |
| Waterproof                       | IP33          | IP33          | IP33          |
| Cycle Life                       | ≥6000         | ≥6000         | ≥6000         |