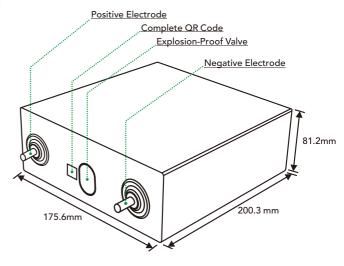

## PRODUCT SPECIFICATION

| Model NO.                    | NG340                              |
|------------------------------|------------------------------------|
| Nominal Capacity(AH)         | 340Ah                              |
| Nominal Voltage(V)           | 3.2V                               |
| Standard Charge Current(A)   | 0.5C                               |
| Maximum charge current(A)    | 1C                                 |
| Impedance( $\Omega$ )        | $0.2 m \Omega$                     |
| Max. discharge current(A)    | 2C                                 |
| Max.charge voltage(V)        | 3.65V                              |
| Discharge cut-off voltage(V) | 2.5V                               |
| Charge working temp.(°C)     | 0~55°C                             |
| Discharge working temp.(°C)  | -20~55°C                           |
| Cycle life                   | 6000 Cycles                        |
| Brand                        | EVE/CATL/REPT/NARADA/GOTION/LISHEN |