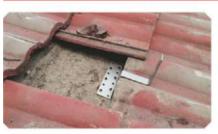

### Project example photo

**DESCRIPTION:** Installation place:

Module slop:

demand Drawing force: 1000N Wind load:

Snow load: 70kg/m<sup>2</sup> Module type:

Frame

Natural

Warranty time: