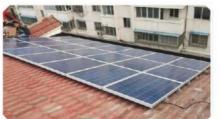

### Project example photo

**DESCRIPTION:** Installation place:

Module slop:

demand Drawing force: 1000N Wind load:

Snow load: 70kg/m<sup>2</sup> Module type:

Frame

Natural

Warranty time:

25 years.

Material:

Colour:

Glazed tile roof

According to the practical

40m/s, 32.5kg/m<sup>2</sup>, level 13

Aluminum, stainless steel