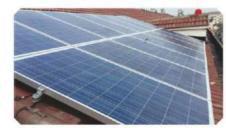

### Project example photo

**DESCRIPTION:** Installation place:

Module slop:

demand Drawing force: 1000N Wind load:

Snow load: 70kg/m<sup>2</sup> Module type:

Frame

Natural

Warranty time:

25 years.

Material:

Colour:

Glazed tile roof

According to the practical

40m/s, 32.5kg/m<sup>2</sup>, level 13

Aluminum, stainless steel