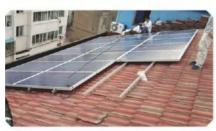

### Project example photo

**DESCRIPTION:** Installation place:

Module slop:

demand Drawing force: 1000N Wind load:

Snow load: 70kg/m<sup>2</sup> Module type:

Frame

Natural

Warranty time: