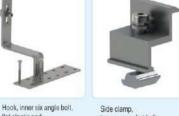

## NX-009 Glazed tile roof bracket (Straight hook type)

Guide rail

flat elastic pad Slide the nut, wood screws

ADVANTAGES: 1. Good Appearance.

hexagon socket bolt, spring washer, slider nut

Middle clamp,

exagon socket bolt, Spring washer, Slider nut