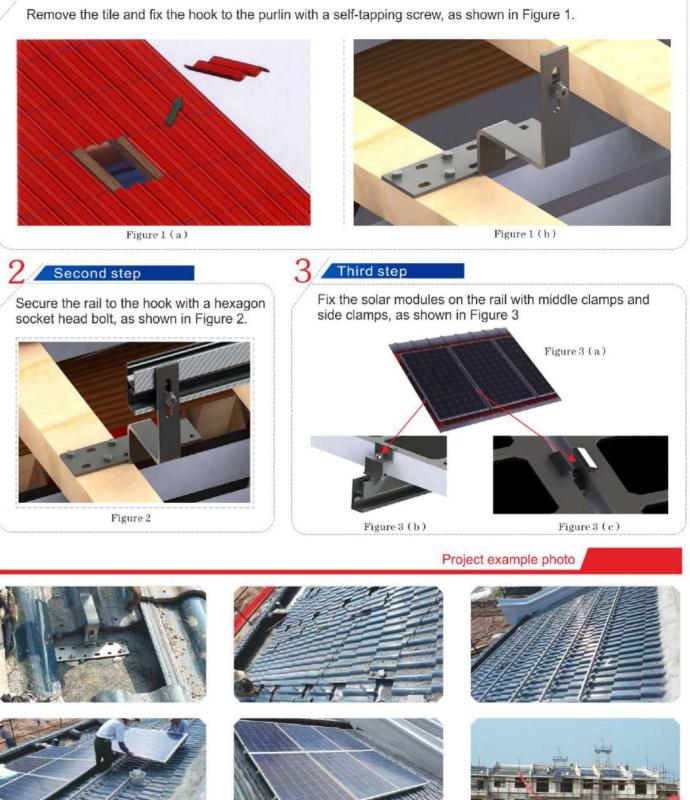

ssional engineer to provide you with quality products

## NX-009 Glazed tile roof bracket (Straight hook type)



Guide rail



flat elastic pad Slide the nut, wood screws

ADVANTAGES: 1. Good Appearance.

hexagon socket bolt, spring washer, slider nut

Middle clamp,

exagon socket bolt, Spring washer, Slider nut

- 2. Easy and flexible Installation.
- 3. Diversified design
- 4. Light dead-weight.
- 5. Save installation materials

### Project example photo

**DESCRIPTION:** Installation place:

Module slop:

demand Drawing force: 1000N Wind load:

Snow load: 70kg/m<sup>2</sup> Module type:

Frame

Natural

Warranty time:

25 years.

Material:

Colour:

Glazed tile roof

According to the practical

40m/s, 32.5kg/m<sup>2</sup>, level 13

Aluminum, stainless steel













## First step













NEEXGENT Foshan Neexgent Energy Co.,Ltd