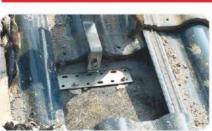

nal engineer to provide you with quality products

## NX-009 Glazed tile roof bracket (Straight hook type)



Guide rail



flat elastic pad Slide the nut, wood screws

ADVANTAGES: 1. Good Appearance.

hexagon socket bolt, spring washer, slider nut

Middle clamp,

exagon socket bolt, Spring washer, Slider nut

- 2. Easy and flexible Installation.
- 3. Diversified design
- 4. Light dead-weight.
- 5. Save installation materials

### Project example photo

**DESCRIPTION:** Installation place:

Module slop:

demand Drawing force: 1000N Wind load:

Snow load: 70kg/m<sup>2</sup> Module type:

Frame

Natural

Warranty time:

25 years.

Material:

Colour:

Glazed tile roof

According to the practical

40m/s, 32.5kg/m<sup>2</sup>, level 13

Aluminum, stainless steel













## First step













NEEXGENT Foshan Neexgent Energy Co.,Ltd