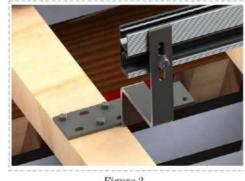

### Project example photo

**DESCRIPTION:** Installation place:

Module slop:

demand Drawing force: 1000N Wind load:

Snow load: 70kg/m<sup>2</sup> Module type:

Frame

Natural

Warranty time: