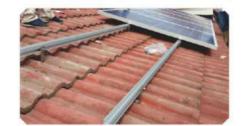

## NX-009 Glazed tile roof bracket (Straight hook type)

Guide rail

flat elastic pad Slide the nut, wood screws

ADVANTAGES: 1. Good Appearance.

hexagon socket bolt, spring washer, slider nut

Middle clamp,

exagon socket bolt, Spring washer, Slider nut