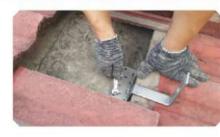

## NX-009 Glazed tile roof bracket (Straight hook type)

Guide rail

flat elastic pad Slide the nut, wood screws

ADVANTAGES: 1. Good Appearance.

hexagon socket bolt, spring washer, slider nut

Middle clamp,

exagon socket bolt, Spring washer, Slider nut