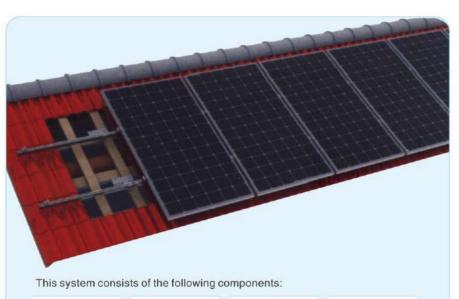

## NX-009 Glazed tile roof bracket (Straight hook type)

Guide rail

flat elastic pad Slide the nut, wood screws

ADVANTAGES: 1. Good Appearance.

hexagon socket bolt, spring washer, slider nut

Middle clamp,

exagon socket bolt, Spring washer, Slider nut