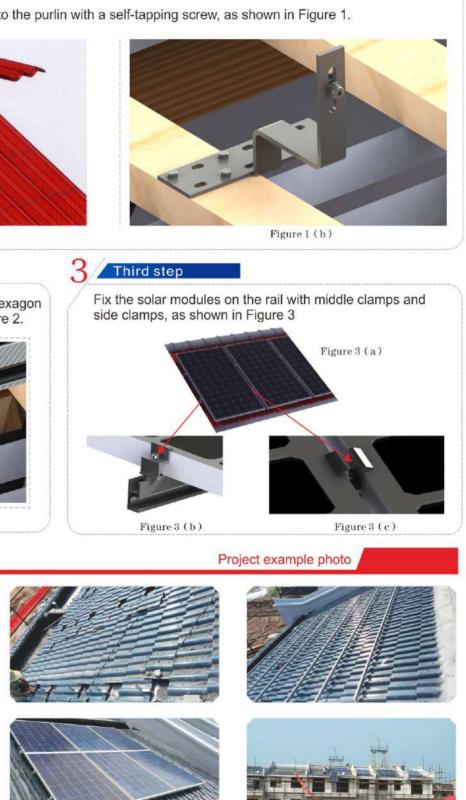

l engineer to provide you with quality products

## NX-009 Glazed tile roof bracket (Straight hook type)



Guide rail



flat elastic pad Slide the nut, wood screws

ADVANTAGES: 1. Good Appearance.

hexagon socket bolt, spring washer, slider nut

Middle clamp,

exagon socket bolt, Spring washer, Slider nut

- 2. Easy and flexible Installation.
- 3. Diversified design
- 4. Light dead-weight.
- 5. Save installation materials

### Project example photo

**DESCRIPTION:** Installation place:

Module slop:

demand Drawing force: 1000N Wind load:

Snow load: 70kg/m<sup>2</sup> Module type:

Frame

Natural

Warranty time:

25 years.

Material:

Colour:

Glazed tile roof

According to the practical

40m/s, 32.5kg/m<sup>2</sup>, level 13

Aluminum, stainless steel













## First step













NEEXGENT Foshan Neexgent Energy Co.,Ltd