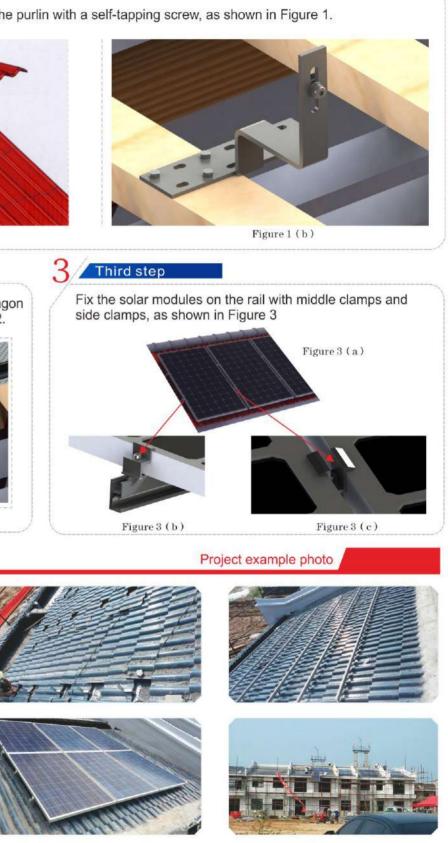

### Project example photo

**DESCRIPTION:** Installation place:

Module slop:

demand Drawing force: 1000N Wind load:

Snow load: 70kg/m<sup>2</sup> Module type:

Frame

Natural

Warranty time: