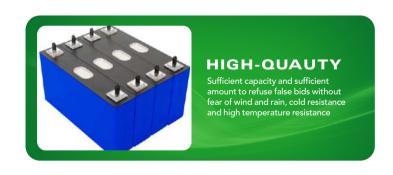

## PRODUCT SPECIFICATION

| Model NO.                    | NG134                              |
|------------------------------|------------------------------------|
| Nominal Capacity(AH)         | 134Ah                              |
| Nominal Voltage(V)           | 3.2V                               |
| Standard Charge Current(A)   | 0.5C                               |
| Maximum charge current(A)    | 1C                                 |
| Impedance( $\Omega$ )        | $0.2 m\Omega$                      |
| Max. discharge current(A)    | 2C                                 |
| Max.charge voltage(V)        | 3.65V                              |
| Discharge cut-off voltage(V) | 2.5V                               |
| Charge working temp.(°C)     | 0~55°C                             |
| Discharge working temp.(°C)  | -20~55°C                           |
| Cycle life                   | 6000 Cycles                        |
| Brand                        | EVE/CATL/REPT/NARADA/GOTION/LISHEN |