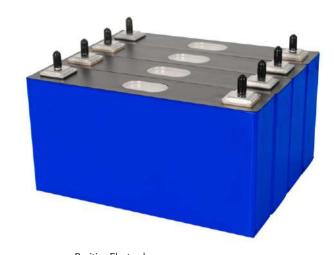

## PRODUCT SPECIFICATION

| Model NO.                    | NG134                              |
|------------------------------|------------------------------------|
| Nominal Capacity(AH)         | 134Ah                              |
| Nominal Voltage(V)           | 3.2V                               |
| Standard Charge Current(A)   | 0.5C                               |
| Maximum charge current(A)    | 1C                                 |
| Impedance( $\Omega$ )        | $0.2 m\Omega$                      |
| Max. discharge current(A)    | 2C                                 |
| Max.charge voltage(V)        | 3.65V                              |
| Discharge cut-off voltage(V) | 2.5V                               |
| Charge working temp.(°C)     | 0~55°C                             |
| Discharge working temp.(°C)  | -20~55°C                           |
| Cycle life                   | 6000 Cycles                        |
| Brand                        | EVE/CATL/REPT/NARADA/GOTION/LISHEN |