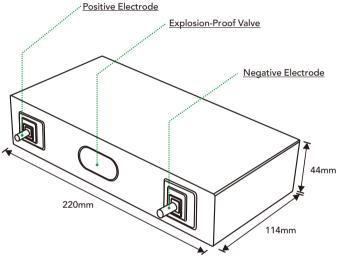

## PRODUCT SPECIFICATION

| Model NO.                    | NG134                              |
|------------------------------|------------------------------------|
| Nominal Capacity(AH)         | 134Ah                              |
| Nominal Voltage(V)           | 3.2V                               |
| Standard Charge Current(A)   | 0.5C                               |
| Maximum charge current(A)    | 1C                                 |
| Impedance( $\Omega$ )        | $0.2 m\Omega$                      |
| Max. discharge current(A)    | 2C                                 |
| Max.charge voltage(V)        | 3.65V                              |
| Discharge cut-off voltage(V) | 2.5V                               |
| Charge working temp.(°C)     | 0~55°C                             |
| Discharge working temp.(°C)  | -20~55°C                           |
| Cycle life                   | 6000 Cycles                        |
| Brand                        | EVE/CATL/REPT/NARADA/GOTION/LISHEN |