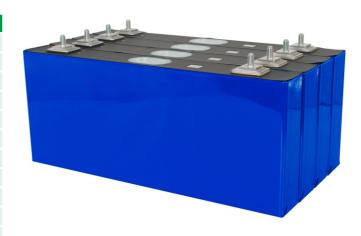

#### PRODUCT SPECIFICATION

| Model NO.                    | NG218                              |
|------------------------------|------------------------------------|
| Nominal Capacity(AH)         | 218Ah                              |
| Nominal Voltage(V)           | 3.7V                               |
| Standard Charge Current(A)   | 0.5C                               |
| Maximum charge current(A)    | 1C                                 |
| Impedance( $\Omega$ )        | $0.2 m \Omega$                     |
| Max. discharge current(A)    | 2C                                 |
| Max.charge voltage(V)        | 3.65V                              |
| Discharge cut-off voltage(V) | 2.5V                               |
| Charge working temp.(°C)     | 0~55°C                             |
| Discharge working temp.(°C)  | -20~55°C                           |
| Cycle life                   | 6000 Cycles                        |
| Brand                        | EVE/CATL/REPT/NARADA/GOTION/LISHEN |