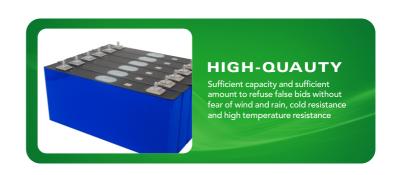

#### PRODUCT SPECIFICATION

| Model NO.                    | NG218                              |
|------------------------------|------------------------------------|
| Nominal Capacity(AH)         | 218Ah                              |
| Nominal Voltage(V)           | 3.7V                               |
| Standard Charge Current(A)   | 0.5C                               |
| Maximum charge current(A)    | 1C                                 |
| Impedance( $\Omega$ )        | $0.2 m \Omega$                     |
| Max. discharge current(A)    | 2C                                 |
| Max.charge voltage(V)        | 3.65V                              |
| Discharge cut-off voltage(V) | 2.5V                               |
| Charge working temp.(°C)     | 0~55°C                             |
| Discharge working temp.(°C)  | -20~55°C                           |
| Cycle life                   | 6000 Cycles                        |
| Brand                        | EVE/CATL/REPT/NARADA/GOTION/LISHEN |