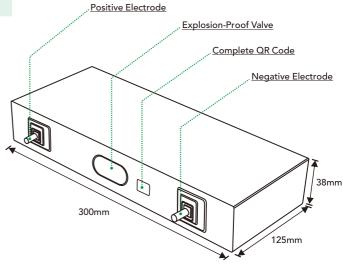

#### PRODUCT SPECIFICATION

| Model NO.                    | NG218                              |
|------------------------------|------------------------------------|
| Nominal Capacity(AH)         | 218Ah                              |
| Nominal Voltage(V)           | 3.7V                               |
| Standard Charge Current(A)   | 0.5C                               |
| Maximum charge current(A)    | 1C                                 |
| Impedance( $\Omega$ )        | $0.2 m \Omega$                     |
| Max. discharge current(A)    | 2C                                 |
| Max.charge voltage(V)        | 3.65V                              |
| Discharge cut-off voltage(V) | 2.5V                               |
| Charge working temp.(°C)     | 0~55°C                             |
| Discharge working temp.(°C)  | -20~55°C                           |
| Cycle life                   | 6000 Cycles                        |
| Brand                        | EVE/CATL/REPT/NARADA/GOTION/LISHEN |