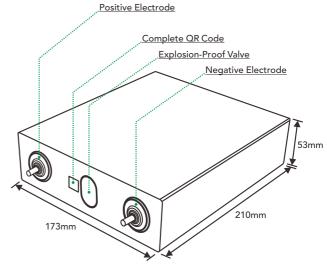

## PRODUCT SPECIFICATION

| Model NO.                    | NG230                            |
|------------------------------|----------------------------------|
| Nominal Capacity(AH)         | 230Ah                            |
| Nominal Voltage(V)           | 3.2V                             |
| Standard Charge Current(A)   | 0.5C                             |
| Maximum charge current(A)    | 1C                               |
| Impedance( $\Omega$ )        | $0.2 m\Omega$                    |
| Max. discharge current(A)    | 2C                               |
| Max.charge voltage(V)        | 3.65V                            |
| Discharge cut-off voltage(V) | 2.5V                             |
| Charge working temp.(°C)     | 0~55°C                           |
| Discharge working temp.(°C)  | -20~55°C                         |
| Cycle life                   | 4000 Cycles                      |
| Brand                        | EVE/CATL/REPT/NARADA/CALB/LISHEN |