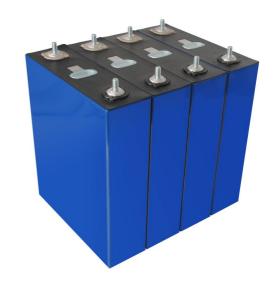

## PRODUCT SPECIFICATION

| Model NO.                    | NG230                            |
|------------------------------|----------------------------------|
| Nominal Capacity(AH)         | 230Ah                            |
| Nominal Voltage(V)           | 3.2V                             |
| Standard Charge Current(A)   | 0.5C                             |
| Maximum charge current(A)    | 1C                               |
| Impedance( $\Omega$ )        | $0.2 m\Omega$                    |
| Max. discharge current(A)    | 2C                               |
| Max.charge voltage(V)        | 3.65V                            |
| Discharge cut-off voltage(V) | 2.5V                             |
| Charge working temp.(°C)     | 0~55°C                           |
| Discharge working temp.(°C)  | -20~55°C                         |
| Cycle life                   | 4000 Cycles                      |
| Brand                        | EVE/CATL/REPT/NARADA/CALB/LISHEN |