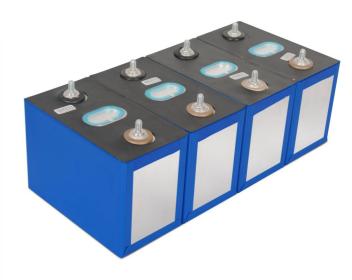

## **PRODUCT FEATURES**

Completely sealed

power

Extended cycle life Extreme light weight

protection

**Broad application** 

VDA compliant

Positive Electrode **Explosion-Proof Valve** Complete QR Code Negative Electrode 75mm 174mm 102mm