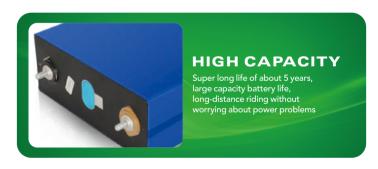

| NG280         |
|------------------------------|---------------|
| Nominal Capacity(AH)         | 280Ah         |
| Nominal Voltage(V)           | 3.2V          |
| Standard Charge Current(A)   | 0.5C          |
| Maximum charge current(A)    | 1C            |
| Impedance( Ω)                | $0.2 m\Omega$ |
| Max. discharge current(A)    | 2C            |
| Max.charge voltage(V)        | 3.65V         |
| Discharge cut-off voltage(V) | 2.5V          |
| Charge working temp.(°C)     | 0~55°C        |
| Discharge working temp.(°C)  | -20~55°C      |
| Cycle life                   | 4000 Cycles   |



## **PRODUCT FEATURES**







Extreme light weight

Completely sealed

Extended cycle life

Environmental

protection



Broad application

power

VDA compliant



## **LONG BATTERY LIFE**





## PRODUCT APPLICATIONS



Generation-side energy storage | Grid-side energy storage | Power-side energy storage



Pure Electric Private Car | Pure Electric Operating Vehicle



Road passenger vehicles | Logistics Delivery Vehicle | Heavy Duty Transport Vehicle Road cleaning vehicles | Construction Machinery Vehicle | Two-wheeled vehicles Ships I Special application vehicles