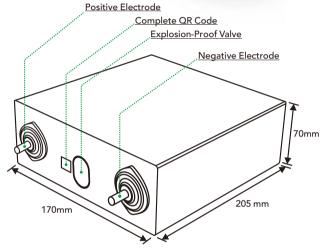

## PRODUCT SPECIFICATION

| Model NO.                    | NG280         |
|------------------------------|---------------|
| Nominal Capacity(AH)         | 280Ah         |
| Nominal Voltage(V)           | 3.2V          |
| Standard Charge Current(A)   | 0.5C          |
| Maximum charge current(A)    | 1C            |
| Impedance( Ω)                | $0.2 m\Omega$ |
| Max. discharge current(A)    | 2C            |
| Max.charge voltage(V)        | 3.65V         |
| Discharge cut-off voltage(V) | 2.5V          |
| Charge working temp.(°C)     | 0~55°C        |
| Discharge working temp.(°C)  | -20~55°C      |
| Cycle life                   | 4000 Cycles   |