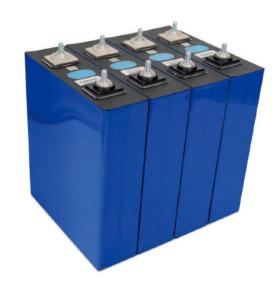

## **PRODUCT FEATURES**

Completely sealed

Extended cycle life

Superior cranking power

Broad application

VDA compliant

Positive Electrode Complete QR Code Explosion-Proof Valve Negative Electrode 54mm 200mm 174mm