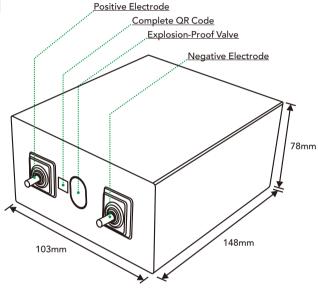

## PRODUCT SPECIFICATION

| Model NO.                    | NG137         |
|------------------------------|---------------|
| Nominal Capacity(AH)         | 137Ah         |
| Nominal Voltage(V)           | 3.2V          |
| Standard Charge Current(A)   | 0.5C          |
| Maximum charge current(A)    | 1C            |
| Impedance( $\Omega$ )        | $0.2 m\Omega$ |
| Max. discharge current(A)    | 2C            |
| Max.charge voltage(V)        | 3.65V         |
| Discharge cut-off voltage(V) | 2.5V          |
| Charge working temp.(°C)     | 0~55°C        |
| Discharge working temp.(°C)  | -20~55°C      |
| Cycle life                   | 4000 Cycles   |