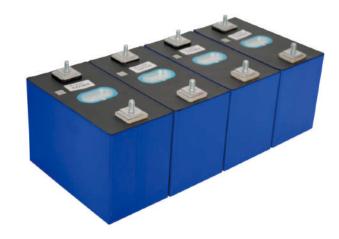

## PRODUCT SPECIFICATION

| Model NO.                    | NG137         |
|------------------------------|---------------|
| Nominal Capacity(AH)         | 137Ah         |
| Nominal Voltage(V)           | 3.2V          |
| Standard Charge Current(A)   | 0.5C          |
| Maximum charge current(A)    | 1C            |
| Impedance( $\Omega$ )        | $0.2 m\Omega$ |
| Max. discharge current(A)    | 2C            |
| Max.charge voltage(V)        | 3.65V         |
| Discharge cut-off voltage(V) | 2.5V          |
| Charge working temp.(°C)     | 0~55°C        |
| Discharge working temp.(°C)  | -20~55°C      |
| Cycle life                   | 4000 Cycles   |