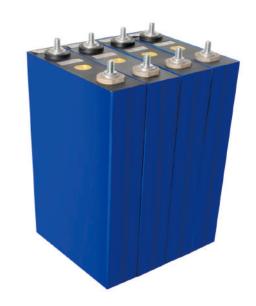

# Positive Electrode **Explosion-Proof Valve** Complete QR Code Negative Electrode 35mm 235mm