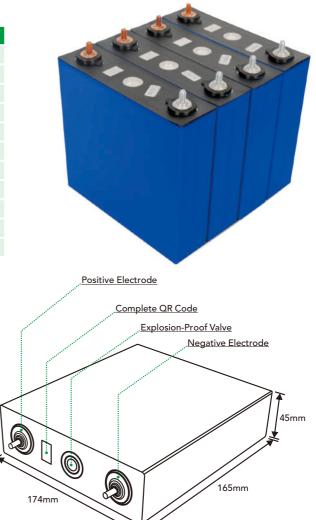

## **PRODUCT SPECIFICATION**

| Model NO.                    | NG120       |
|------------------------------|-------------|
| Nominal Capacity(AH)         | 120Ah       |
| , ,                          |             |
| Nominal Voltage(V)           | 3.2V        |
| Standard Charge Current(A)   | 0.5C        |
| Maximum charge current(A)    | 1C          |
| Impedance( Ω)                | 0.2mΩ       |
| Max. discharge current(A)    | 2C          |
| Max.charge voltage(V)        | 3.65V       |
| Discharge cut-off voltage(V) | 2.5V        |
| Charge working temp.(°C)     | 0~55°C      |
| Discharge working temp.(°C)  | -20~55°C    |
| Cycle life                   | 4000 Cycles |