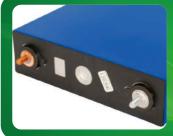

## **PRODUCT SPECIFICATION**

| Model NO.                    | NG120       |
|------------------------------|-------------|
| Nominal Capacity(AH)         | 120Ah       |
| , ,                          |             |
| Nominal Voltage(V)           | 3.2V        |
| Standard Charge Current(A)   | 0.5C        |
| Maximum charge current(A)    | 1C          |
| Impedance( Ω)                | 0.2mΩ       |
| Max. discharge current(A)    | 2C          |
| Max.charge voltage(V)        | 3.65V       |
| Discharge cut-off voltage(V) | 2.5V        |
| Charge working temp.(°C)     | 0~55°C      |
| Discharge working temp.(°C)  | -20~55°C    |
| Cycle life                   | 4000 Cycles |