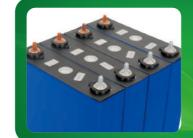

## **PRODUCT SPECIFICATION**

| Model NO.                    | NG120       |
|------------------------------|-------------|
| Nominal Capacity(AH)         | 120Ah       |
| , ,                          |             |
| Nominal Voltage(V)           | 3.2V        |
| Standard Charge Current(A)   | 0.5C        |
| Maximum charge current(A)    | 1C          |
| Impedance( Ω)                | 0.2mΩ       |
| Max. discharge current(A)    | 2C          |
| Max.charge voltage(V)        | 3.65V       |
| Discharge cut-off voltage(V) | 2.5V        |
| Charge working temp.(°C)     | 0~55°C      |
| Discharge working temp.(°C)  | -20~55°C    |
| Cycle life                   | 4000 Cycles |