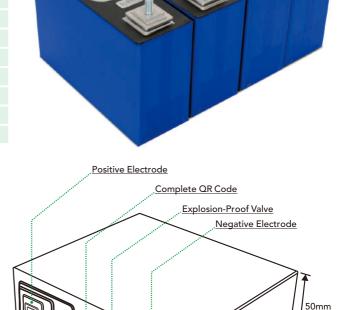

# protection

LONG BATTERY LIFE

Environmental

Completely sealed

Nominal Capacity(AH)

Standard Charge Current(A)

Maximum charge current(A)

Max. discharge current(A)

Discharge cut-off voltage(V)

Charge working temp.(°C)

Discharge working temp.(°C)

**PRODUCT FEATURES** 

Max.charge voltage(V)

Nominal Voltage(V)

Impedance( $\Omega$ )

Cycle life